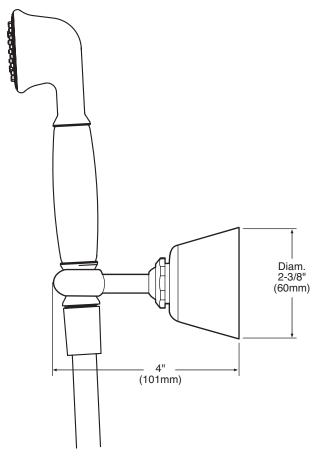

# Specifications

Handshower w/Bracket & Hose

**Models:** 3861, 3861BB, 3861CP, 3861PW, 3861BN, 3861WR, 3861AN, 3861NL, 3861ORB, 3861AZ

**CRITICAL DIMENSIONS** 

(DO NOT SCALE)

FOR MORE INFORMATION CALL: 1-800-BUY-MOEN www.moen.com